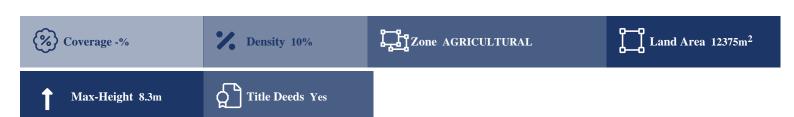

## **Description**

The property is an Agricultural Land for Sale in Amargeti, Pafos. It measures of 12375sqm in agricultural zone, with 10% building density, 10% coverage and 8.3m height.