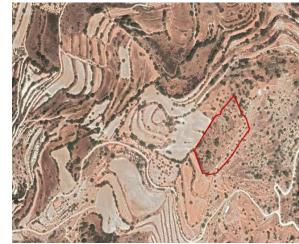

# Field In Amargeti, Paphos Amargeti, Pafos, Cyprus Provinces

## **Description**

The property is an Agricultural Land for Sale in Amargeti, Pafos. It measures of 12375sqm in agricultural zone, with 10% building density, 10% coverage and 8.3m height.