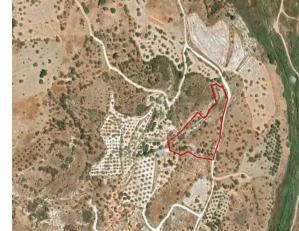

## **Description**

The property is an Agricultural Land for Sale in Episkopi, Pafos. It measures of 6482sqm in agricultural zone, with 10% building density, 10% coverage and 8.3m height.

### **Property Details**

Water Available Electricity Available Asphalt Road Near Village Near City Centre Countryside view Yes
See view City view -