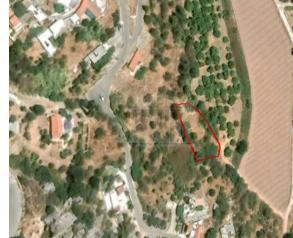

# Field In Episkopi, Paphos Episkopi, Pafos, Cyprus Provinces

# **Description**

The property is a Residential Land for Sale in Episkopi, Pafos. It measures of 1004sqm in residential zone, with 90% building density, 50% coverage and 8.3m height.