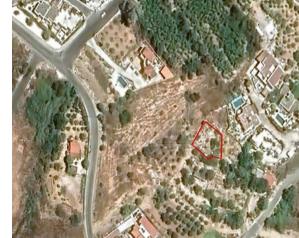

# Field In Pegeia, Paphos Pegeia, Pafos, Cyprus Provinces

## **Description**

The property is a Residential Land for Sale in Pegeia, Pafos. It measures of 363sqm in residential zone, with 30% building density, 20% coverage and 8.3m height.