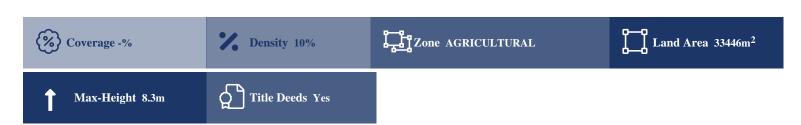

## **Description**

The property is a Agricultural Land for Sale in Giolou, Pafos. It measures of 33446sqm. The asset falls within two planning zones: -c. 28,095sqm fall within agricultural planning zone? 3 with 10% building density, 10% coverage, 2 floors and a maximum height of 8,3m. -c. 5,351sqm fall within protection planning zone Z3 with 1% building density, 1% coverage, 1 floors and a maximum height of 5m.