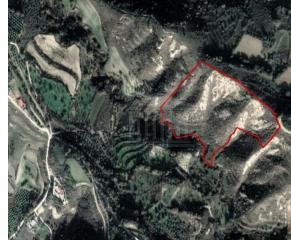

## **Description**

The property is a Agricultural Land for Sale in Giolou, Pafos. It measures of 33446sqm. The asset falls within two planning zones: -c. 28,095sqm fall within agricultural planning zone? 3 with 10% building density, 10% coverage, 2 floors and a maximum height of 8,3m. -c. 5,351sqm fall within protection planning zone Z3 with 1% building density, 1% coverage, 1 floors and a maximum height of 5m.