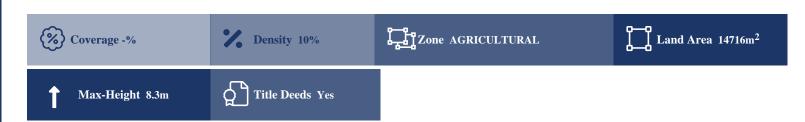

## **Description**

The property is an Agricultural Land for Sale in Steni, Pafos. It measures of 14716sqm in agricultural zone, with 10% building density, 10% coverage and 8.3m height.