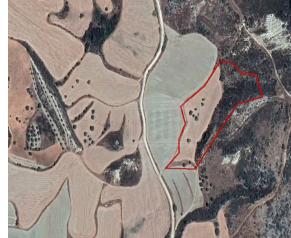

# Field In Steni, Paphos Steni, Pafos, Cyprus Provinces

## **Description**

The property is an Agricultural Land for Sale in Steni, Pafos. It measures of 14716sqm in agricultural zone, with 10% building density, 10% coverage and 8.3m height.