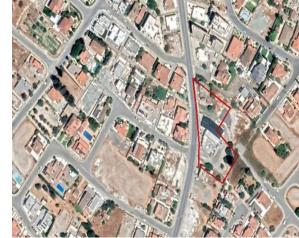

# **Share Of Field In Aradippou, Larnaca**

## **Description**

The property is a Residential Land for Sale in Aradippou, Larnaka. It measures of 571sqm. The asset falls within two planning zones: -c. 296sqm fall within residential planning zone ??5 with 100% building density, 50% coverage, 3 floors and a maximum height of 13,5 meters. -c. 275sqm fall within commercial planning zone ??5 with 100% building density, 50% coverage, 3 floors and a maximum height of 13,5 meters