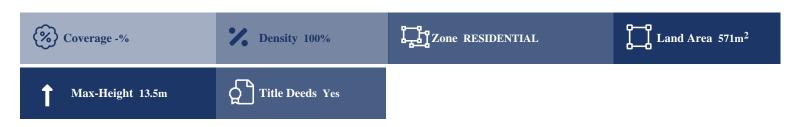

## **Description**

The property is a Residential Land for Sale in Aradippou, Larnaka. It measures of 571sqm. The asset falls within two planning zones: -c. 296sqm fall within residential planning zone ??5 with 100% building density, 50% coverage, 3 floors and a maximum height of 13,5 meters. -c. 275sqm fall within commercial planning zone ??5 with 100% building density, 50% coverage, 3 floors and a maximum height of 13,5 meters

### **Property Details**

| Water Available              | Yes |
|------------------------------|-----|
| <b>Electricity Available</b> | Yes |
| Asphalt Road                 | Yes |
| Near Village                 | Yes |
| <b>Near City Centre</b>      | Yes |
| Countryside view             | -   |
| See view                     | -   |
| City view                    | Yes |
|                              |     |