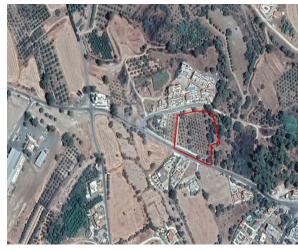

## Description

The property is a Residential Land for Sale in Argaka, Pafos. It measures of 3043sqm in residential zone, with 90% building density, 50% coverage and 8.3m height.

| Coverage -%                                                                                                                               | 6                                  | Density 90° | %                                                                                                                          | Zone RESIDENTIAL                                                                                                                                                                                                                                                                                                                                                                                                                                                      |                                                                                                                  | C-C<br>Land Area 3043                                                                                                                                                                        | 3m <sup>2</sup> |
|-------------------------------------------------------------------------------------------------------------------------------------------|------------------------------------|-------------|----------------------------------------------------------------------------------------------------------------------------|-----------------------------------------------------------------------------------------------------------------------------------------------------------------------------------------------------------------------------------------------------------------------------------------------------------------------------------------------------------------------------------------------------------------------------------------------------------------------|------------------------------------------------------------------------------------------------------------------|----------------------------------------------------------------------------------------------------------------------------------------------------------------------------------------------|-----------------|
| Max-Heigh                                                                                                                                 | ht 8.3m                            | Title Deeds | Yes                                                                                                                        |                                                                                                                                                                                                                                                                                                                                                                                                                                                                       |                                                                                                                  |                                                                                                                                                                                              |                 |
| Property Details                                                                                                                          | 5                                  |             | Disclair                                                                                                                   | ner                                                                                                                                                                                                                                                                                                                                                                                                                                                                   |                                                                                                                  |                                                                                                                                                                                              |                 |
| Water Available<br>Electricity Available<br>Asphalt Road<br>Near Village<br>Near City Centre<br>Countryside view<br>See view<br>City view | Yes<br>Yes<br>Yes<br>-<br>Yes<br>- |             | authorised to<br>elsewhere, eith<br>for any statem<br>contract and m<br>distances are a<br>comprehensive<br>other consents | es and Delfi Real Estate, its clients and any joi<br>make or give any representations or warranties<br>er on their own behalf or on behalf of their client<br>ent that may be made in these particulars. These<br>aust not be relied upon as statements or representa<br>approximate. The text, photographs and plans ar<br>. It should not be assumed that the property has a<br>and Delfi Properties have not tested any service<br>wes by inspection or otherwise. | in relation to<br>or otherwise. T<br>particulars do a<br>tions of fact. 2:<br>e for guidance<br>ll necessary pla | the property either here or<br>"hey assume no responsibility<br>not form part of any offer or<br>Any areas, measurements or<br>only and are not necessarily<br>mning, building regulation or | PI              |