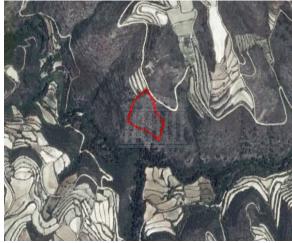

# **Agricultural Field In Koili, Paphos** Koili, Pafos, Cyprus Provinces

## **Description**

The property is an Agricultural Land for Sale in Koili, Pafos. It measures of 15998sqm in agricultural zone, with 10% building density, 10% coverage and 8.3m height.