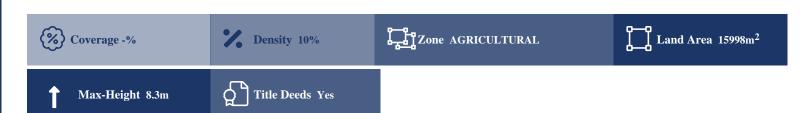

## **Description**

The property is an Agricultural Land for Sale in Koili, Pafos. It measures of 15998sqm in agricultural zone, with 10% building density, 10% coverage and 8.3m height.

#### **Property Details**