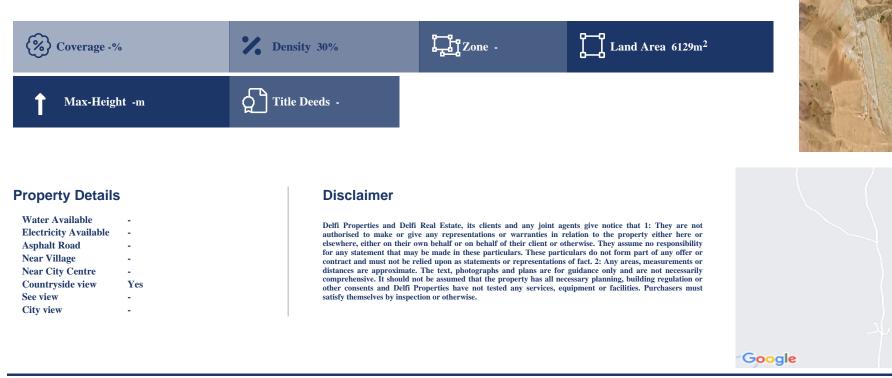

## Description

This asset is a field for Sale in Palaiometocho, Nicosia. The asset has an area of 6,129sqm. The asset falls within agricultural planning zone ?1 with 30% building density.

FIND OUT MORE: 80070008 CYPRUS Nicosia Office: 1st & 2nd Floor, 20 Katsoni Str. & Kyriakou Matsi Ave.1082, Nicosia, Cyprus | Email: info@delfiproperties.com.cy CYPRUS Paphos Office: 9, Achepans 2, Anavargos 8026 Paphos, Cyprus | Tel.: +357 26 010574 | Email: accounts@delfiproperties.com.cy | Website: www.delfiproperties.com.cy