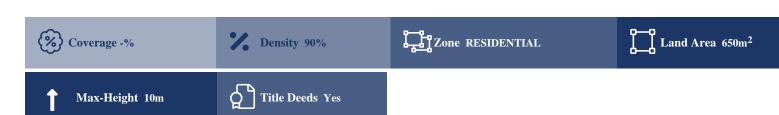

# **Description**

A plot of 650sqm in Pera Chorio Nisou, Nicosia. A land area, with a rather flat surface and benefits from road frontage along a public registered road. The immediate area comprises of residential developments as well as some undeveloped parcels of land. The property falls within residential planning zone Ka6, with a building density coefficient of 90%, coverage density coefficient of 50%, in 2 floors and a maximum height of 10m.