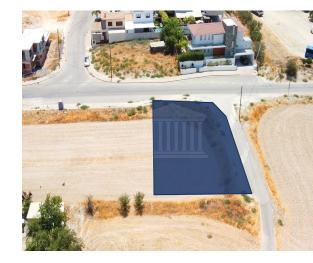

# **Description**

A plot of 650sqm in Pera Chorio Nisou, Nicosia. A land area, with a rather flat surface and benefits from road frontage along a public registered road. The immediate area comprises of residential developments as well as some undeveloped parcels of land. The property falls within residential planning zone Ka6, with a building density coefficient of 90%, coverage density coefficient of 50%, in 2 floors and a maximum height of 10m.