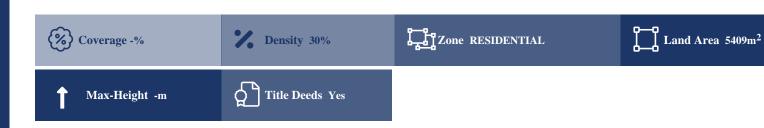

## **Description**

The asset is the Residential part of field which is located in the municipality of Mesogi, in the District of Paphos. The field has a total area of 12,580 sqm with irregular polygon shape and an even surface. The residential part of the land, that falls within the residential planning zone K?10 corresponds to 5,409 sqm in the south-west part of the plot and has access to a registered dirt road. There is a suggested plan with the green area needed. The planning zone allows for 30% density and 20% coverage. Moreover, the asset is covered by all essential services (electricity, water and telecommunication).