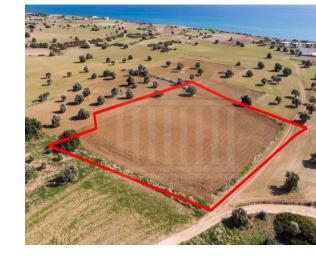

## **Description**

This property is a touristic field in Ayios Theodoros, Larnaca. It is located approximately 450m from seafront and 5km from the center of the community. The field has an area of 7,024sqm, a rather rectangular shape with an even surface and a slight slope and it abuts onto an under – registration road. It also enjoys beautiful sea views. It is within close proximity to the beach and the main road connecting Agios Theodoros – Larnaca. The wider area is touristic and agricultural, with sporadic high-end holiday residences and vast amounts of vacant land.