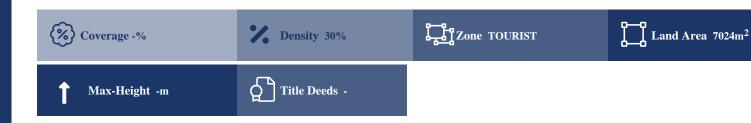

## **Description**

This property is a touristic field in Ayios Theodoros, Larnaca. It is located approximately 450m from seafront and 5km from the center of the community. The field has an area of 7,024sqm, a rather rectangular shape with an even surface and a slight slope and it abuts onto an under – registration road. It also enjoys beautiful sea views. It is within close proximity to the beach and the main road connecting Agios Theodoros – Larnaca. The wider area is touristic and agricultural, with sporadic high-end holiday residences and vast amounts of vacant land.

### **Property Details**

Water Available
Electricity Available
Asphalt Road
Near Village
Ves
Near City Centre
Countryside view
See view
City view
Set View