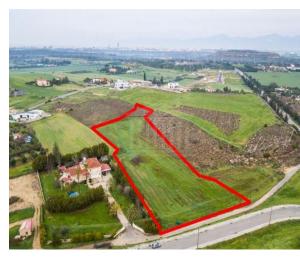

## Description

This asset is a 50% share of field in Geri, Nicosia. The asset is located 3.5km south east of the roundabout towards the Nicosia General Hospital and 100m west from Athalassa Avenue. The asset has an irregular shape with an even surface. and it is covered by all utility services (water and electricity). The immediate area of the asset comprises of agricultural/housing developments and vacant land fields/plots.