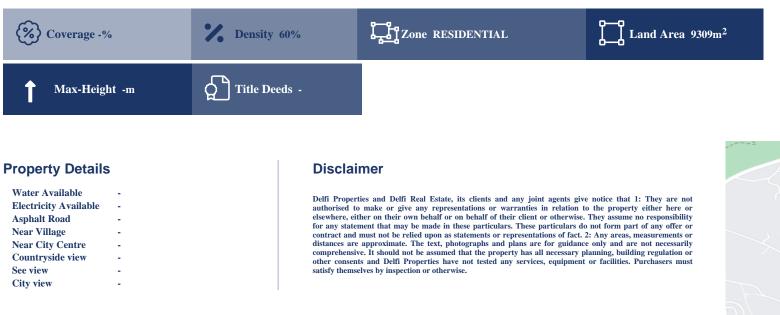

## Share Of Field In Geri, Nicosia Geri, Nicosia, Cyprus Provinces

## 300000

\* Subject to VAT DP01126/G\_0486

## Description

This asset is a 50% share of field in Geri, Nicosia. The asset is located 3.5km south east of the roundabout towards the Nicosia General Hospital and 100m west from Athalassa Avenue. The asset has an irregular shape with an even surface. and it is covered by all utility services (water and electricity). The immediate area of the asset comprises of agricultural/housing developments and vacant land fields/plots.