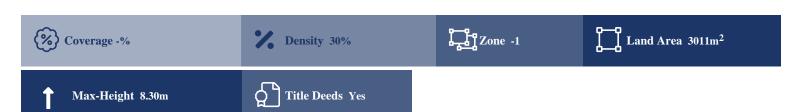

## **Description**

The property is a Residential Land for Sale in Pyrgos, Limassol. It measures of 3011sqm in residential zone, with 30% building density, 20% coverage and 8.30m height.