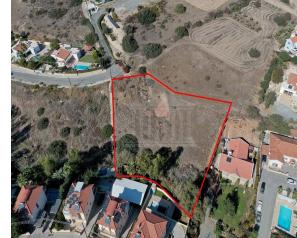

## **Description**

The property is a Residential Land for Sale in Pyrgos, Limassol. It measures of 3011sqm in residential zone, with 30% building density, 20% coverage and 8.30m height.