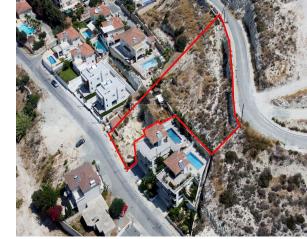

## **Description**

**Coverage** -%

Max-Height 8.3m

?he asset concerns unutilized building density for Sale in Agios Tychonas, Limassol. It measures of 837sqm in residential zone, with 50% building density, 30% coverage and 8.3m height.

Land Area 837m<sup>2</sup>