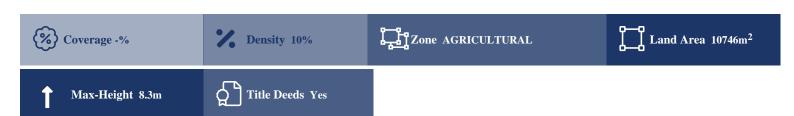

# **Description**

The property is a Agricultural Land for Sale in Prastio Avdimou, Limassol. It measures of 10746sqm in agricultural zone, with 10% building density, 10% coverage and 8.3m height.