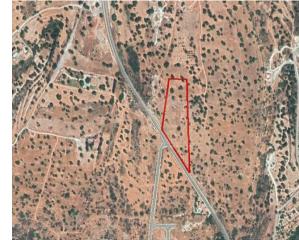

# **Description**

The property is a Agricultural Land for Sale in Prastio Avdimou, Limassol. It measures of 10746sqm in agricultural zone, with 10% building density, 10% coverage and 8.3m height.