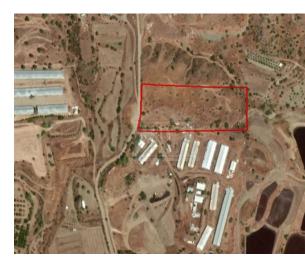

## Description

The property is a field in Monagroulli, Limassol. The asset is located 1,7km north of Monagroulli village and 1,8km west of Asgata – Monagroulli road. It has an area of 15,559sqm and benefits from 76m road frontage along a registered road on its west border. The immediate area comprises of agricultural and undeveloped parcels of land. The property falls within animal husbandry planning zone ?1 with 30% building density.