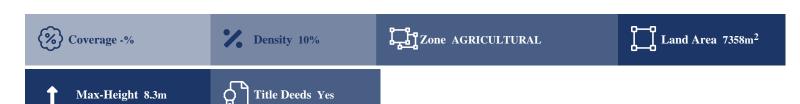

## **Description**

The property is a Agricultural Land for Sale in Koilani, Limassol. It measures of 7358sqm in agricultural zone, with 10% building density, 10% coverage and 8.3m height.