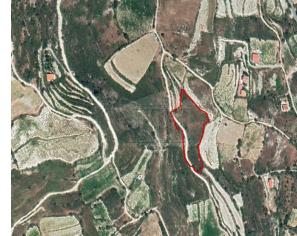

# Field In Koilani, Limassol Koilani, Limassol, Cyprus Provinces

## **Description**

The property is a Agricultural Land for Sale in Koilani, Limassol. It measures of 7358sqm in agricultural zone, with 10% building density, 10% coverage and 8.3m height.