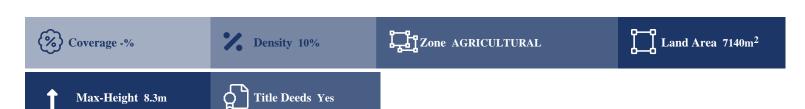

## **Description**

The property is an Agricultural Land for Sale in Agios Mamas, Limassol. It measures of 7140sqm in agricultural zone, with 10% building density, 10% coverage and 8.3m height.