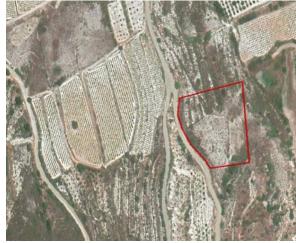

# Field In Agios Mamas, Limassol Agios Mamas, Limassol, Cyprus Provinces

## **Description**

The property is an Agricultural Land for Sale in Agios Mamas, Limassol. It measures of 7140sqm in agricultural zone, with 10% building density, 10% coverage and 8.3m height.