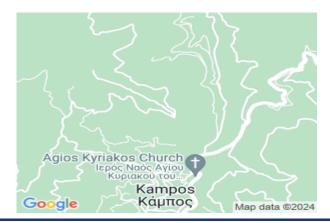

## **Description**

The asset is an Agricultural field of 2342 sqm located in Kampos, of Nicosia District. It has a normal shape with a sloping surface and is covered by trees. The property is c. 2 km from Kampos Village. It falls under the ?3 planning zone Agricultural zone that allows for Agricultural development, with 10% density, 10% coverage, over 8.3 m and 2 floors. The property has no registered access, no electricity and no water available.