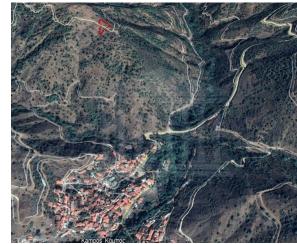

## **Description**

The asset is an Agricultural field of 2342 sqm located in Kampos, of Nicosia District. It has a normal shape with a sloping surface and is covered by trees. The property is c. 2 km from Kampos Village. It falls under the ?3 planning zone Agricultural zone that allows for Agricultural development, with 10% density, 10% coverage, over 8.3 m and 2 floors. The property has no registered access, no electricity and no water available.