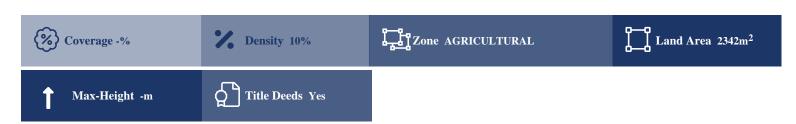

## **Description**

The asset is an Agricultural field of 2342 sqm located in Kampos, of Nicosia District. It has a normal shape with a sloping surface and is covered by trees. The property is c. 2 km from Kampos Village. It falls under the ?3 planning zone Agricultural zone that allows for Agricultural development, with 10% density, 10% coverage, over 8.3 m and 2 floors. The property has no registered access, no electricity and no water available.