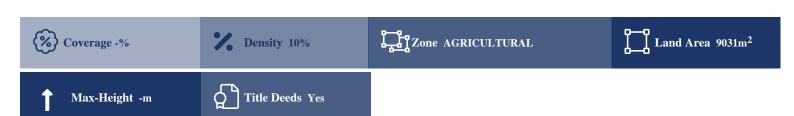

# **Description**

The asset is an Agricultural field of 9031 sqm located in Kampos, of Nicosia District. It has a normal shape with a sloping surface and is covered by trees. The property is c. 2 km from Kampos Village. It falls under the ?3 planning zone Agricultural zone that allows for Agricultural development, with 10% density, 10% coverage, over 8.3 m and 2 floors. The property has no registered access, no electricity and no water available.