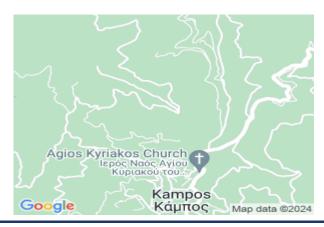

# Agricultural Land, Kampos, Nicosia Kampos, Nicosia, Cyprus Provinces

# **Description**

The asset is an Agricultural field of 9031 sqm located in Kampos, of Nicosia District. It has a normal shape with a sloping surface and is covered by trees. The property is c. 2 km from Kampos Village. It falls under the ?3 planning zone Agricultural zone that allows for Agricultural development, with 10% density, 10% coverage, over 8.3 m and 2 floors. The property has no registered access, no electricity and no water available.