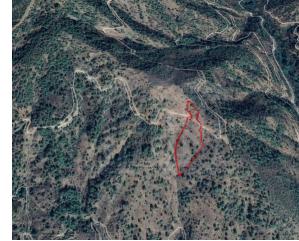

# **Description**

The asset is an Agricultural field of 9031 sqm located in Kampos, of Nicosia District. It has a normal shape with a sloping surface and is covered by trees. The property is c. 2 km from Kampos Village. It falls under the ?3 planning zone Agricultural zone that allows for Agricultural development, with 10% density, 10% coverage, over 8.3 m and 2 floors. The property has no registered access, no electricity and no water available.