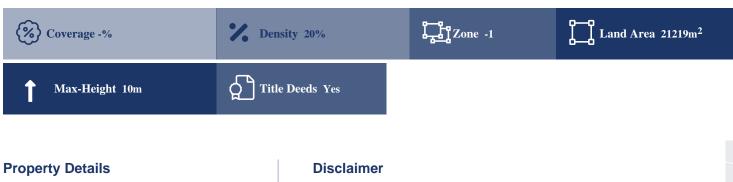

## Description

The property is a field for sale in Pareklissia, Limassol. It is located close to the Limassol-Nicosia highway. It has an area of 21,219sqm The field it falls in two planning zones: - 89% residential zone, with 20% building density, 15% coverage and 10m height. - 11% agricultural zone, with 10% building density, 10% coverage and 7m height. It offers close proximity to all amenities and panoramic views of the sea.