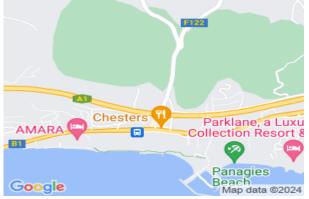

## **Field In Pareklissia, Limassol** Parekklisia, Limassol, Cyprus Provinces

## Description

The property is a field for sale in Pareklissia, Limassol. It is located close to the Limassol-Nicosia highway. It has an area of 21,219sqm The field it falls in two planning zones: - 89% residential zone, with 20% building density, 15% coverage and 10m height. - 11% agricultural zone, with 10% building density, 10% coverage and 7m height. It offers close proximity to all amenities and panoramic views of the sea.