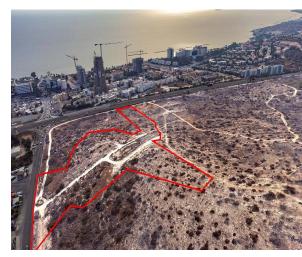

## Description

The property is a field for sale in Pareklissia, Limassol. It is located close to the Limassol-Nicosia highway. It has an area of 21,219sqm The field it falls in two planning zones: - 89% residential zone, with 20% building density, 15% coverage and 10m height. - 11% agricultural zone, with 10% building density, 10% coverage and 7m height. It offers close proximity to all amenities and panoramic views of the sea.