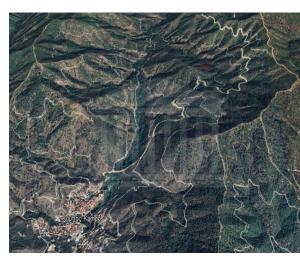

## Description

The asset is an Agricultural field of 6021 sqm located in Kampos, of Nicosia District. It has a normal shape with a sloping surface and is covered by trees. The property is c. 2 km from Kampos Village. It falls under the ?3 planning zone Agricultural zone that allows for Agricultural development, with 10% density, 10% coverage, over 8.3 m and 2 floors. The property has no registered access, no electricity and no water available.

| Coverage -%   | Consity 10%     | Zone AGRICULTURAL | Land Area 6021m <sup>2</sup> |
|---------------|-----------------|-------------------|------------------------------|
| Max-Height -m | Title Deeds Yes |                   |                              |

#### **Property Details**

| Water Available       | -   |
|-----------------------|-----|
| Electricity Available | -   |
| Asphalt Road          | -   |
| Near Village          | Yes |
| Near City Centre      | -   |
| Countryside view      | -   |
| See view              | -   |
| City view             | -   |