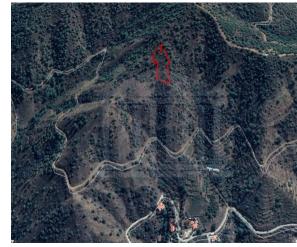

## **Description**

The asset is an Agricultural field of 3011 sqm located in Kampos, of Nicosia District. It has a normal shape with a sloping surface and is covered by trees. The property is c. 2 km from Kampos Village. It falls under the ?3 planning zone Agricultural zone that allows for Agricultural development, with 10% density, 10% coverage, over 8.3 m and 2 floors. The property has registered access, no electricity and no water available.