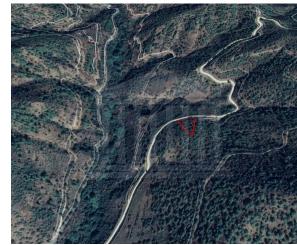

# **Description**

The asset is an Agricultural field of 3676 sqm located in Kampos, of Nicosia District. It has a normal shape with a sloping surface and is covered by trees. The property is c. 2 km from Kampos Village. It falls under the ?3 planning zone Agricultural zone that allows for Agricultural development, with 10% density, 10% coverage, over 8.3 m and 2 floors. The property has registered access, no electricity and no water available.