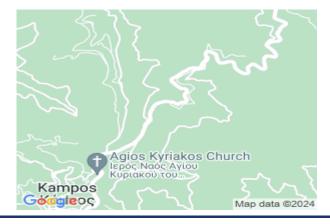

# **Description**

The asset is an Agricultural field of 3676 sqm located in Kampos, of Nicosia District. It has a normal shape with a sloping surface and is covered by trees. The property is c. 2 km from Kampos Village. It falls under the ?3 planning zone Agricultural zone that allows for Agricultural development, with 10% density, 10% coverage, over 8.3 m and 2 floors. The property has registered access, no electricity and no water available.