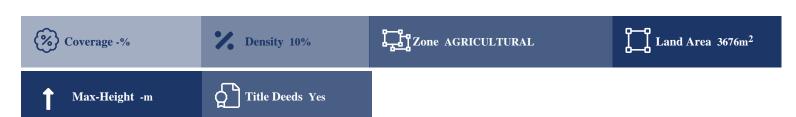

# **Description**

The asset is an Agricultural field of 3676 sqm located in Kampos, of Nicosia District. It has a normal shape with a sloping surface and is covered by trees. The property is c. 2 km from Kampos Village. It falls under the ?3 planning zone Agricultural zone that allows for Agricultural development, with 10% density, 10% coverage, over 8.3 m and 2 floors. The property has registered access, no electricity and no water available.