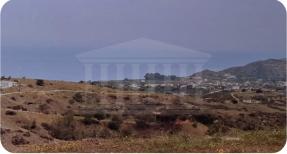

## Description

The asset is a Traditional House of 23 sqm in a plot of 182 sqm located in Pigenia of Nicosia District. The unit is situated in the Village. The property is near the village, c. 450 m from Saint Charalampos church and c. 4 km (11 minutes drive) from Kato Pyrgos. It falls under H2 planning zone that allows for Residential development, with 90% density, 50% coverage, over 8.3 m and two floors. The immediate area is characterized by few medium quality Residential developments and many vacant Residential plots. The asset is adjacent to a Residential field that is also for Sale.