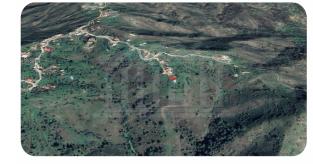

## Description

The asset is a Traditional House of 23 sqm in a plot of 182 sqm located in Pigenia of Nicosia District. The unit is situated in the Village. The property is near the village, c. 450 m from Saint Charalampos church and c. 4 km (11 minutes drive) from Kato Pyrgos. It falls under H2 planning zone that allows for Residential development, with 90% density, 50% coverage, over 8.3 m and two floors. The immediate area is characterized by few medium quality Residential developments and many vacant Residential plots. The asset is adjacent to a Residential field that is also for Sale.