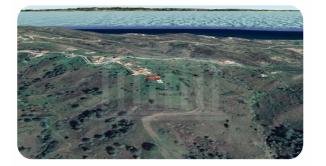

## Description

The asset is a Traditional House of 23 sqm in a plot of 182 sqm located in Pigenia of Nicosia District. The unit is situated in the Village. The property is near the village, c. 450 m from Saint Charalampos church and c. 4 km (11 minutes drive) from Kato Pyrgos. It falls under H2 planning zone that allows for Residential development, with 90% density, 50% coverage, over 8.3 m and two floors. The immediate area is characterized by few medium quality Residential developments and many vacant Residential plots. The asset is adjacent to a Residential field that is also for Sale.