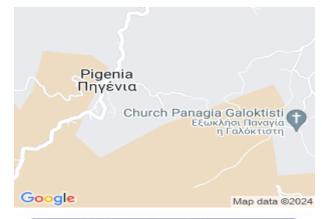

## **Traditional House, Pigenia, Nicosia**

House €50,000 \* Not Subject to VAT DP01151/DRE\_2061

Pigenia, Nicosia, Cyprus Provinces

## Description

The asset is a Traditional House of 23 sqm in a plot of 182 sqm located in Pigenia of Nicosia District. The unit is situated in the Village. The property is near the village, c. 450 m from Saint Charalampos church and c. 4 km (11 minutes drive) from Kato Pyrgos. It falls under H2 planning zone that allows for Residential development, with 90% density, 50% coverage, over 8.3 m and two floors. The immediate area is characterized by few medium quality Residential developments and many vacant Residential plots. The asset is adjacent to a Residential field that is also for Sale.