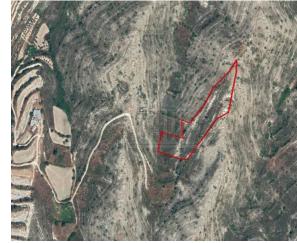

## **Description**

The property is an Agricultural Land for Sale in Pano Kivides, Limassol. It is located 500m northwest of Pano Kivides village and 560m northeast of the Limassol - Omodos road. The asset has an area of 10,368sqm and landlocked (430m northwest of the nearest registered road). The immediate area comprises of agricultural and undeveloped parcels of land. It falls within animal husbandry planning zone ?1 with 30% building density.