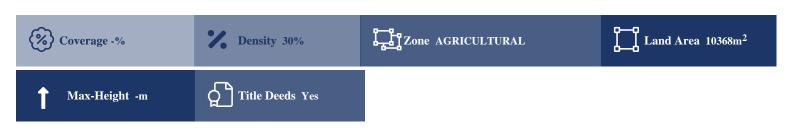

## **Description**

The property is an Agricultural Land for Sale in Pano Kivides, Limassol. It is located 500m northwest of Pano Kivides village and 560m northeast of the Limassol - Omodos road. The asset has an area of 10,368sqm and landlocked (430m northwest of the nearest registered road). The immediate area comprises of agricultural and undeveloped parcels of land. It falls within animal husbandry planning zone ?1 with 30% building density.