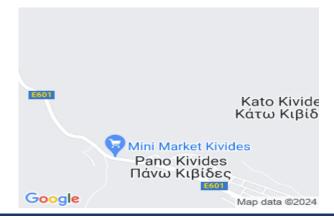

# Field In Pano Kivides, Limassol Kivides Pano, Limassol, Cyprus Provinces

## **Description**

The property is an Agricultural Land for Sale in Pano Kivides, Limassol. It is located 500m northwest of Pano Kivides village and 560m northeast of the Limassol - Omodos road. The asset has an area of 10,368sqm and landlocked (430m northwest of the nearest registered road). The immediate area comprises of agricultural and undeveloped parcels of land. It falls within animal husbandry planning zone ?1 with 30% building density.