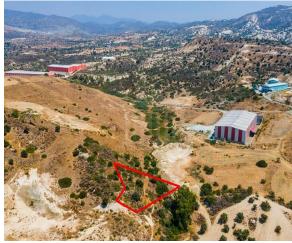

## **Description**

The asset is a field in Monagroulli, Limassol. It is located 1,3km from the center of the village and 1,1km from the highway. The asset has an area of 1,273sqm with 90% building density, 50% coverage and it is located 220m from the closest registered road. It offers close proximity to amenities and easy access to the highway.