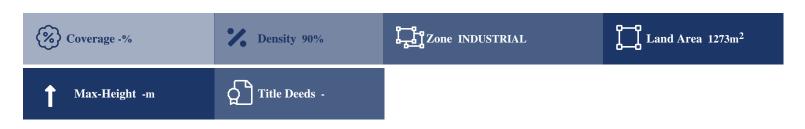

## **Description**

The asset is a field in Monagroulli, Limassol. It is located 1,3km from the center of the village and 1,1km from the highway. The asset has an area of 1,273sqm with 90% building density, 50% coverage and it is located 220m from the closest registered road. It offers close proximity to amenities and easy access to the highway.