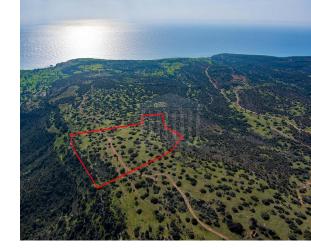

## **Description**

The property is a Touristic Land for Sale in Pissouri, Limassol. It is located 1,5km from Pissouri Bay touristic area and 2,3km from Limassol-Paphos highway. The field has an area of 40135sqm in tourist zone, with 25% building density, 20% coverage and 13.10m height. Also, it is situated 200m from the nearest registered road and enjoys panoramic views of the sea and the surrounding area.. Pissouri is a picturesque village set on a hill with sandy Blue Flag beaches. It has developed into a popular tourist resort with a beautiful unspoiled landscape. It has a central location between Limassol and Paphos cities (35 km). The field provides easy access to restaurants, Aphrodite Hills Golf Club and the spectacular white cliffs of Cape Aspro.