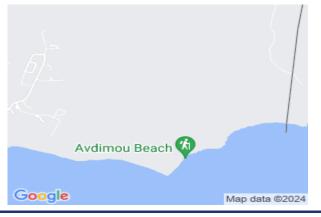

## **Description**

The asset is four adjoining fields in Pissouri, Limassol. They are located 1km from Pissouri Bay's touristic centre and 3km from Limassol – Paphos highway. It have a total area of 44,683sqm in tourist zone, with 30% building density, 20% coverage, 13.10m height and enjoy panoramic views of the sea and the surrounding area. Pissouri is a picturesque village set on a hill with sandy Blue Flag beaches. It has developed into a popular tourist resort with a beautiful unspoiled landscape. It has a central location between Limassol and Paphos cities (35 Km). The fields provide easy access to restaurants, Aphrodite Hills Golf Club and the spectacular white cliffs of Cape Aspro.