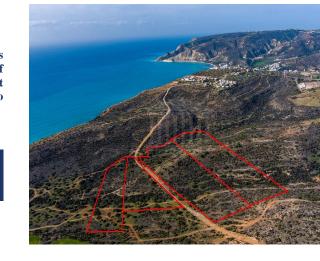

## **Description**

The asset is four adjoining fields in Pissouri, Limassol. They are located 1km from Pissouri Bay's touristic centre and 3km from Limassol – Paphos highway. It have a total area of 44,683sqm in tourist zone, with 30% building density, 20% coverage, 13.10m height and enjoy panoramic views of the sea and the surrounding area. Pissouri is a picturesque village set on a hill with sandy Blue Flag beaches. It has developed into a popular tourist resort with a beautiful unspoiled landscape. It has a central location between Limassol and Paphos cities (35 Km). The fields provide easy access to restaurants, Aphrodite Hills Golf Club and the spectacular white cliffs of Cape Aspro.