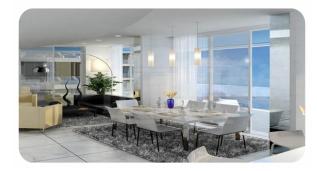

## Description

The assets are luxury penthouse apartments in the under development mixed-use project, in Germasogeia Limassol. The development project consists of two stages, where A&B and C Towers offer total of 174 apartments. All apartments are now nearly sold out in the A&B Tower and sales are now focused on Tower C. A&B Tower is due to be delivered in the O3 of 2019, and Tower C in O4 2020. The 34,000 sq.m. seafront development of iconic Architecture, will feature a high-end shopping, dining & leisure plaza, five-star facilities including a spa, gym, sea facing outdoor pool, residents lounge and concierge services, residents' clubhouse with gym, spa and indoor pool, large apartments with magnificent sea views and lavish penthouses with roof gardens and private swimming pools. The development will also benefit for underground and outdoor parking areas. 9 Luxury Apartments for sale: \* The Unit B1501 is conveniently located in the 15th Floor of A&B Tower, and consists of 3 bedrooms and 4 bathrooms, with a total internal covered area of 203.4 sq.m. \* The Unit B1502 is conveniently located in the 15th Floor of A&B Tower, and consists of 2 bedrooms and 3 bathrooms, with an internal covered area of 115.31 sq.m. \* The Unit B1503 is conveniently located in the 15th Floor of A&B Tower, and consists of 4 bedrooms and 4 bathrooms, with a total internal covered area of 173.04 sq.m. \* The Unit B1601 is conveniently located in the 16th Floor of A&B Tower, and consists of 3 bedrooms and 4 bathrooms, with a total internal covered area of 179.08 sq.m. \* The Unit B1602 is conveniently located in the 16th Floor of A&B Tower, and consists of 2 bedrooms and 3 bathrooms, with a total internal covered area of 113.69 sg.m. \* The Unit B1603 is conveniently located in the 16th Floor of A&B Tower, and consists of 3 bedrooms and 4 bathrooms, with a total internal covered area of 134.51 sq.m. \*The Unit B1402 is conveniently located in the 14th Floor of A&B Tower, and consists of 2 bedrooms and 2 bathrooms, with a total internal covered area of 116.92 sq.m. \*The Unit B1403 is conveniently located in the 14th Floor of A&B Tower, and consists of 2 bedrooms and 3 bathrooms, with a total internal covered area of 113.99 sq.m. \*The Unit B1401 is conveniently located in the 14th Floor of A&B Tower, and consists of 3 bedrooms and 4 bathrooms, with a total internal covered area of 194.96 sq.m.