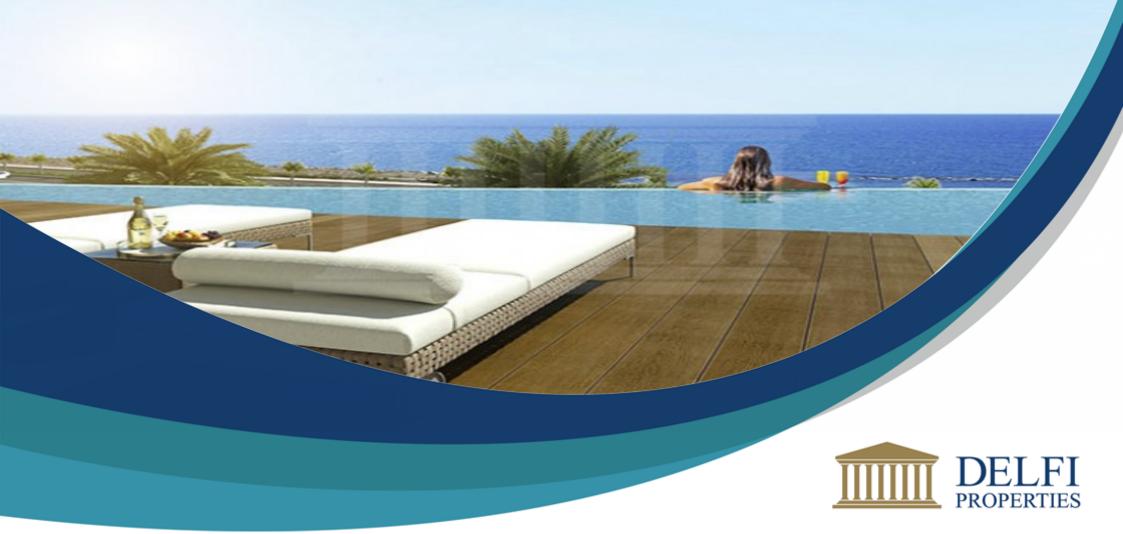

## Description

The assets are luxury penthouse apartments in the under development mixed-use project, in Germasogeia Limassol. The development project consists of two stages, where A&B and C Towers offer total of 174 apartments. All apartments are now nearly sold out in the A&B Tower and sales are now focused on Tower C. A&B Tower is due to be delivered in the O3 of 2019, and Tower C in O4 2020. The 34,000 sq.m. seafront development of iconic Architecture, will feature a high-end shopping, dining & leisure plaza, five-star facilities including a spa, gym, sea facing outdoor pool, residents lounge and concierge services, residents' clubhouse with gym, spa and indoor pool, large apartments with magnificent sea views and lavish penthouses with roof gardens and private swimming pools. The development will also benefit for underground and outdoor parking areas. 9 Luxury Apartments for sale: \* The Unit B1501 is conveniently located in the 15th Floor of A&B Tower, and consists of 3 bedrooms and 4 bathrooms, with a total internal covered area of 203.4 sq.m. \* The Unit B1502 is conveniently located in the 15th Floor of A&B Tower, and consists of 2 bedrooms and 3 bathrooms, with an internal covered area of 115.31 sq.m. \* The Unit B1503 is conveniently located in the 15th Floor of A&B Tower, and consists of 4 bedrooms and 4 bathrooms, with a total internal covered area of 173.04 sq.m. \* The Unit B1601 is conveniently located in the 16th Floor of A&B Tower, and consists of 3 bedrooms and 4 bathrooms, with a total internal covered area of 179.08 sq.m. \* The Unit B1602 is conveniently located in the 16th Floor of A&B Tower, and consists of 2 bedrooms and 3 bathrooms, with a total internal covered area of 113.69 sg.m. \* The Unit B1603 is conveniently located in the 16th Floor of A&B Tower, and consists of 3 bedrooms and 4 bathrooms, with a total internal covered area of 134.51 sq.m. \*The Unit B1402 is conveniently located in the 14th Floor of A&B Tower, and consists of 2 bedrooms and 2 bathrooms, with a total internal covered area of 116.92 sq.m. \*The Unit B1403 is conveniently located in the 14th Floor of A&B Tower, and consists of 2 bedrooms and 3 bathrooms, with a total internal covered area of 113.99 sq.m. \*The Unit B1401 is conveniently located in the 14th Floor of A&B Tower, and consists of 3 bedrooms and 4 bathrooms, with a total internal covered area of 194.96 sq.m.