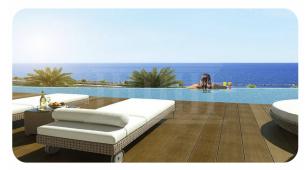

## Description

The assets are luxury penthouse apartments in the under development mixed-use project, in Germasogeia Limassol. The development project consists of two stages, where A&B and C Towers offer total of 174 apartments. All apartments are now nearly sold out in the A&B Tower and sales are now focused on Tower C. A&B Tower is due to be delivered in the O3 of 2019, and Tower C in O4 2020. The 34,000 sq.m. seafront development of iconic Architecture, will feature a high-end shopping, dining & leisure plaza, five-star facilities including a spa, gym, sea facing outdoor pool, residents lounge and concierge services, residents' clubhouse with gym, spa and indoor pool, large apartments with magnificent sea views and lavish penthouses with roof gardens and private swimming pools. The development will also benefit for underground and outdoor parking areas. 9 Luxury Apartments for sale: \* The Unit B1501 is conveniently located in the 15th Floor of A&B Tower, and consists of 3 bedrooms and 4 bathrooms, with a total internal covered area of 203.4 sq.m. \* The Unit B1502 is conveniently located in the 15th Floor of A&B Tower, and consists of 2 bedrooms and 3 bathrooms, with an internal covered area of 115.31 sq.m. \* The Unit B1503 is conveniently located in the 15th Floor of A&B Tower, and consists of 4 bedrooms and 4 bathrooms, with a total internal covered area of 173.04 sq.m. \* The Unit B1601 is conveniently located in the 16th Floor of A&B Tower, and consists of 3 bedrooms and 4 bathrooms, with a total internal covered area of 179.08 sq.m. \* The Unit B1602 is conveniently located in the 16th Floor of A&B Tower, and consists of 2 bedrooms and 3 bathrooms, with a total internal covered area of 113.69 sg.m. \* The Unit B1603 is conveniently located in the 16th Floor of A&B Tower, and consists of 3 bedrooms and 4 bathrooms, with a total internal covered area of 134.51 sq.m. \*The Unit B1402 is conveniently located in the 14th Floor of A&B Tower, and consists of 2 bedrooms and 2 bathrooms, with a total internal covered area of 116.92 sq.m. \*The Unit B1403 is conveniently located in the 14th Floor of A&B Tower, and consists of 2 bedrooms and 3 bathrooms, with a total internal covered area of 113.99 sq.m. \*The Unit B1401 is conveniently located in the 14th Floor of A&B Tower, and consists of 3 bedrooms and 4 bathrooms, with a total internal covered area of 194.96 sq.m.