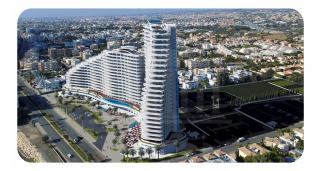

## Description

The assets are luxury penthouse apartments in the under development mixed-use project, in Germasogeia Limassol. The development project consists of two stages, where A&B and C Towers offer total of 174 apartments. All apartments are now nearly sold out in the A&B Tower and sales are now focused on Tower C. A&B Tower is due to be delivered in the O3 of 2019, and Tower C in O4 2020. The 34,000 sq.m. seafront development of iconic Architecture, will feature a high-end shopping, dining & leisure plaza, five-star facilities including a spa, gym, sea facing outdoor pool, residents lounge and concierge services, residents' clubhouse with gym, spa and indoor pool, large apartments with magnificent sea views and lavish penthouses with roof gardens and private swimming pools. The development will also benefit for underground and outdoor parking areas. 9 Luxury Apartments for sale: \* The Unit B1501 is conveniently located in the 15th Floor of A&B Tower, and consists of 3 bedrooms and 4 bathrooms, with a total internal covered area of 203.4 sq.m. \* The Unit B1502 is conveniently located in the 15th Floor of A&B Tower, and consists of 2 bedrooms and 3 bathrooms, with an internal covered area of 115.31 sq.m. \* The Unit B1503 is conveniently located in the 15th Floor of A&B Tower, and consists of 4 bedrooms and 4 bathrooms, with a total internal covered area of 173.04 sq.m. \* The Unit B1601 is conveniently located in the 16th Floor of A&B Tower, and consists of 3 bedrooms and 4 bathrooms, with a total internal covered area of 179.08 sq.m. \* The Unit B1602 is conveniently located in the 16th Floor of A&B Tower, and consists of 2 bedrooms and 3 bathrooms, with a total internal covered area of 113.69 sg.m. \* The Unit B1603 is conveniently located in the 16th Floor of A&B Tower, and consists of 3 bedrooms and 4 bathrooms, with a total internal covered area of 134.51 sq.m. \*The Unit B1402 is conveniently located in the 14th Floor of A&B Tower, and consists of 2 bedrooms and 2 bathrooms, with a total internal covered area of 116.92 sq.m. \*The Unit B1403 is conveniently located in the 14th Floor of A&B Tower, and consists of 2 bedrooms and 3 bathrooms, with a total internal covered area of 113.99 sq.m. \*The Unit B1401 is conveniently located in the 14th Floor of A&B Tower, and consists of 3 bedrooms and 4 bathrooms, with a total internal covered area of 194.96 sq.m.