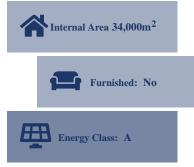

## Description

The assets are luxury penthouse apartments in the under development mixed-use project, in Germasogeia Limassol. The development project consists of two stages, where A&B and C Towers offer total of 174 apartments. All apartments are now nearly sold out in the A&B Tower and sales are now focused on Tower C. A&B Tower is due to be delivered in the O3 of 2019, and Tower C in O4 2020. The 34,000 sq.m. seafront development of iconic Architecture, will feature a high-end shopping, dining & leisure plaza, five-star facilities including a spa, gym, sea facing outdoor pool, residents lounge and concierge services, residents' clubhouse with gym, spa and indoor pool, large apartments with magnificent sea views and lavish penthouses with roof gardens and private swimming pools. The development will also benefit for underground and outdoor parking areas. 9 Luxury Apartments for sale: \* The Unit B1501 is conveniently located in the 15th Floor of A&B Tower, and consists of 3 bedrooms and 4 bathrooms, with a total internal covered area of 203.4 sq.m. \* The Unit B1502 is conveniently located in the 15th Floor of A&B Tower, and consists of 2 bedrooms and 3 bathrooms, with an internal covered area of 115.31 sq.m. \* The Unit B1503 is conveniently located in the 15th Floor of A&B Tower, and consists of 4 bedrooms and 4 bathrooms, with a total internal covered area of 173.04 sq.m. \* The Unit B1601 is conveniently located in the 16th Floor of A&B Tower, and consists of 3 bedrooms and 4 bathrooms, with a total internal covered area of 179.08 sq.m. \* The Unit B1602 is conveniently located in the 16th Floor of A&B Tower, and consists of 2 bedrooms and 3 bathrooms, with a total internal covered area of 113.69 sg.m. \* The Unit B1603 is conveniently located in the 16th Floor of A&B Tower, and consists of 3 bedrooms and 4 bathrooms, with a total internal covered area of 134.51 sq.m. \*The Unit B1402 is conveniently located in the 14th Floor of A&B Tower, and consists of 2 bedrooms and 2 bathrooms, with a total internal covered area of 116.92 sq.m. \*The Unit B1403 is conveniently located in the 14th Floor of A&B Tower, and consists of 2 bedrooms and 3 bathrooms, with a total internal covered area of 113.99 sq.m. \*The Unit B1401 is conveniently located in the 14th Floor of A&B Tower, and consists of 3 bedrooms and 4 bathrooms, with a total internal covered area of 194.96 sq.m.