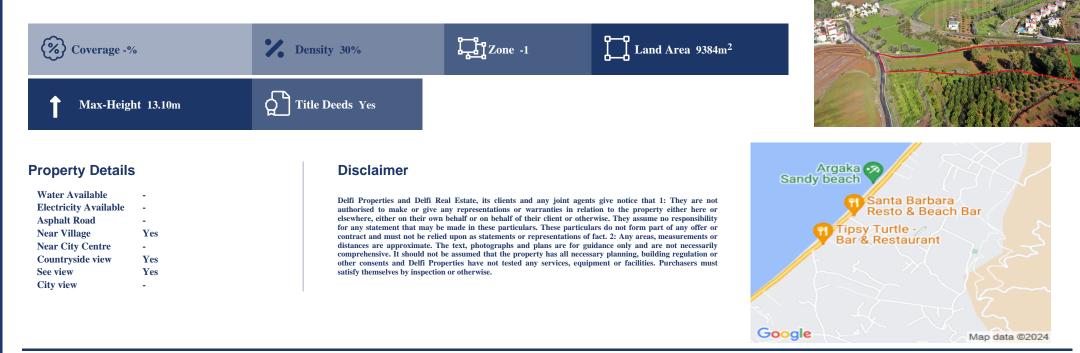

## Description

The asset is a large touristic field in Argaka, Pafos. It is located just 450m from the beach and 1,2km from the center of the community. The asset has a total area of 9384sqm in tourist zone, with 30% building density, 20% coverage and 13.10m height. It benefits from 225m and 55m road frontage along its north and west border, respectively. The field offers close proximity to amenities such as restaurants, beach bars, organised beaches and tourist conveniences.