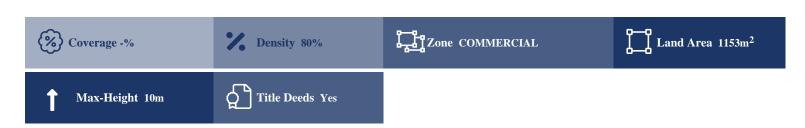

## **Description**

The property is a commercial plot for sale in Kato Paphos. The plot has a total area of ??1153 sqm in the commercial zone, with 80% building density, 45% coverage and 10m height. It is ideal for a development of office space and apartments. It is located in the tourist area of ??Paphos, close to supermarkets, restaurants and many other shops.