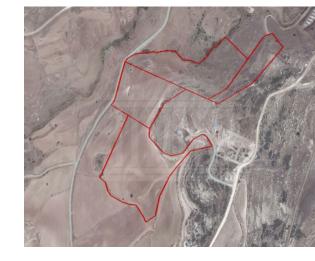

## **Description**

The asset are four adjacent fields with total land area of 88.108 sqm located in Anarita, Pafos District. They have an irregular shape with a sloped surface and are facade to registered roads. The properties are located, c. 3 km from the village. It falls under the agricultural planning zone ?3 that allows development, with 10% density, 10% coverage, over 8 m height and 2 floors. The immediate area is characterized by many vacant agricultural plots.