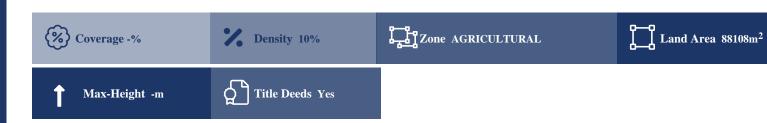

## **Description**

The asset are four adjacent fields with total land area of 88.108 sqm located in Anarita, Pafos District. They have an irregular shape with a sloped surface and are facade to registered roads. The properties are located, c. 3 km from the village. It falls under the agricultural planning zone ?3 that allows development, with 10% density, 10% coverage, over 8 m height and 2 floors. The immediate area is characterized by many vacant agricultural plots.