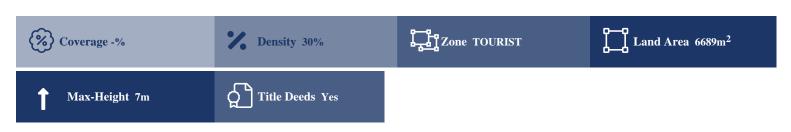

## **Description**

This property is a field in Kathikas, Paphos and is located approximately 1,1km west of the village. The property has an area of 5,017 sqm, is within Touristic Zone T3?5 and located approximately 70m west of the nearest registered road. The immediate area comprises of agricultural and undeveloped parcels of land as well as some sporadic residential developments.

### **Property Details**

Water Available Electricity Available Asphalt Road Near Village Yes
Near City Centre Countryside view Yes
See view City view -