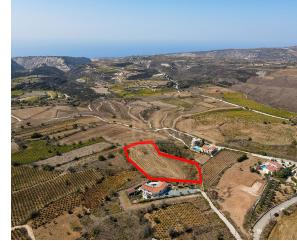

## **Description**

This property is a field in Kathikas, Paphos and is located approximately 1,1km west of the village. The property has an area of 5,017 sqm, is within Touristic Zone T3?5 and located approximately 70m west of the nearest registered road. The immediate area comprises of agricultural and undeveloped parcels of land as well as some sporadic residential developments.