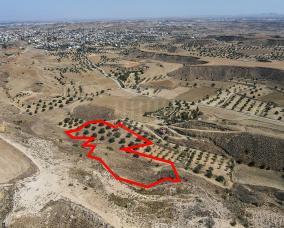

## Description

Located approximately 170m west of Anagenniseos Street. Approximately 160m northwest of the nearest registered road. Total area: 12,580m<sup>2</sup>. The immediate area consists of agricultural and undeveloped parcels of land.

Map data ©2024

Google

FIND OUT MORE: 80070008 CYPRUS Nicosia Office: 1st & 2nd Floor, 20 Katsoni Str. & Kyriakou Matsi Ave. 1082, Nicosia, Cyprus | Email: info@delfiproperties.com.cy CYPRUS Paphos Office: 9, Achepans 2, Anavargos 8026 Paphos, Cyprus | Tel.: +357 26 010574 | Email: accounts@delfiproperties.com, info@delfiproperties.com.cy | Website: www.delfiproperties.com.cy