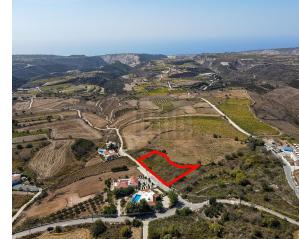

# **Description**

This property is a touristic field in Kathikas, Paphos. The property has an area of 3,679 sqm. Located approximately 1,1km west of Kathika's village and approximately 680m east Kathikas – Paphos road. It benefits from approximately 92m road frontage along a registered road on its southeast border.