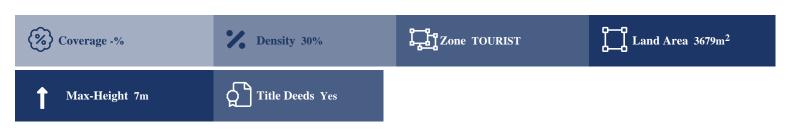

# **Description**

This property is a touristic field in Kathikas, Paphos. The property has an area of 3,679 sqm. Located approximately 1,1km west of Kathika's village and approximately 680m east Kathikas – Paphos road. It benefits from approximately 92m road frontage along a registered road on its southeast border.