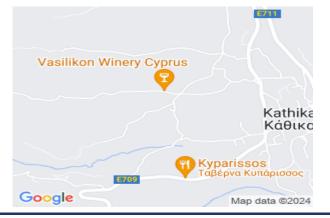

# **Description**

This property is a touristic field in Kathikas, Paphos. The property has an area of 3,679 sqm. Located approximately 1,1km west of Kathika's village and approximately 680m east Kathikas – Paphos road. It benefits from approximately 92m road frontage along a registered road on its southeast border.