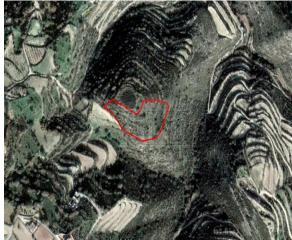

## **Description**

This property is an agricultural field in Koili, Paphos and is located approx. 560m northeast of Koili. The property has a total area of 8,696 sqm. It benefits from approx. 127 frontage along a registered footpath on its southwest border. t is located just 200 m. from the nearest residential zone.