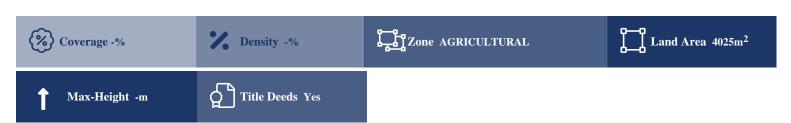

## **Description**

The asset is an Agricultural field of 4025 sqm located in Pirgos village of Limassol District. It has a normal shape with a flat surface. The property is c. 3.4 km from Pirgos Village and c. 15 minutes drive from LImassol city. It falls under the ?1 planning zone that allows for Agricultural development, with 5% density and 30 m frontage. The immediate area is characterized by many vacant Agricultural plots.

### **Property Details**

| Water Available              | Yes |
|------------------------------|-----|
| <b>Electricity Available</b> | Yes |
| Asphalt Road                 | Yes |
| Near Village                 | Yes |
| Near City Centre             | -   |
| Countryside view             | Yes |
| See view                     | -   |
| City view                    | -   |