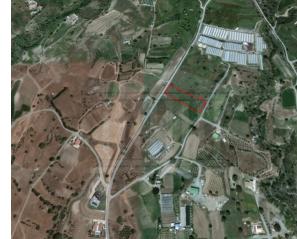

## **Description**

The asset is an Agricultural field of 4025 sqm located in Pirgos village of Limassol District. It has a normal shape with a flat surface. The property is c. 3.4 km from Pirgos Village and c. 15 minutes drive from LImassol city. It falls under the ?1 planning zone that allows for Agricultural development, with 5% density and 30 m frontage. The immediate area is characterized by many vacant Agricultural plots.