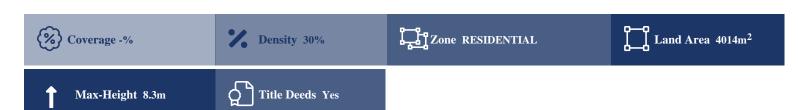

# Residential Field In Pegeia, Paphos Pegeia, Pafos, Cyprus Provinces



### 280000

\* Subject to VAT DP10976/TMS10345

## **Description**

This property is a residential field in Pegeia, Paphos. It is located approximately 1km north of Pegeia and approximately 200m south of Pegeia – Kathikas road. It has an area of 4,014 sqm and benefits from approximately 90m road along a registered road on its northeast border.





#### **Property Details**

#### Disclaimer

Delfi Properties and Delfi Real Estate, its clients and any joint agents give notice that 1: They are not authorised to make or give any representations or warranties in relation to the property either here or elsewhere, either on their own behalf or on behalf of their client or otherwise. They assume no responsibility for any statement that may be made in these particulars. These particulars do not form part of any offer or contract and must not be relied upon as statements or representations of fact. 2: Any areas, measurements or distances are approximate. The text, photographs and plans are for guidance only and are not necessarily comprehensive. It should not be assumed that the property has all necessary planning, building regulation or