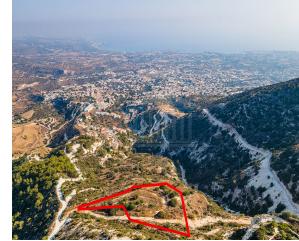

## **Description**

This property is a residential field in Pegeia, Paphos. It is located approximately 1km north of Pegeia and approximately 200m south of Pegeia – Kathikas road. It has an area of 4,014 sqm and benefits from approximately 90m road along a registered road on its northeast border.