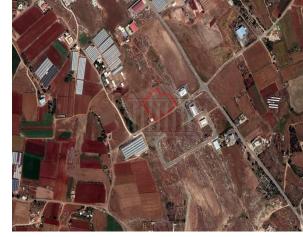

## Description

The property is located in Sotira, Ammachostos. The asset is industrial land and has area 8,104 sqm.