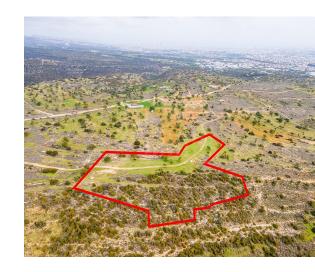

## **Description**

The property is located in Ypsonas, Limassol. The plot is 14382sqm and it falls within planning zones ??5 with 34% and ??3 with 66%.

### **Property Details**

Water Available
Electricity Available
Asphalt Road
Near Village
Ves
Near City Centre
Countryside view
See view
City view
City view
-