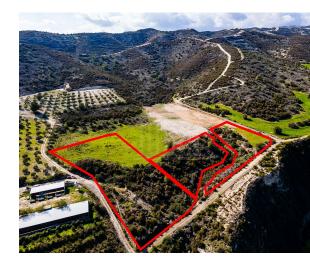

## **Description**

The property is located in Skarinou, Larnaca. The area is 13427sqm.