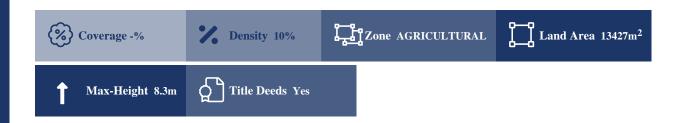

## **Description**

The property is located in Skarinou, Larnaca. The area is 13427sqm.

#### **Property Details**

Water Available
Electricity Available
Asphalt Road
Near Village
Ves
Near City Centre
Countryside view
See view
City view
City view
-