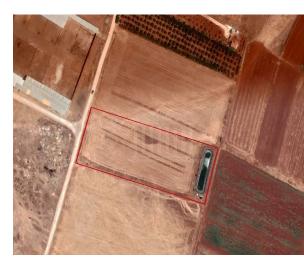

## Description

The property is located in Ormideia, Larnaca. The area is 7,832 sqm.

Google

Map data ©2024

FIND OUT MORE: 80070008 CYPRUS Nicosia Office: 1st & 2nd Floor, 20 Katsoni Str. & Kyriakou Matsi Ave.1082, Nicosia, Cyprus | Email: info@delfiproperties.com.cy CYPRUS Paphos Office: 9, Achepans 2, Anavargos 8026 Paphos, Cyprus | Tel.: +357 26 010574 | Email: accounts@delfiproperties.com.cy | Website: www.delfiproperties.com.cy