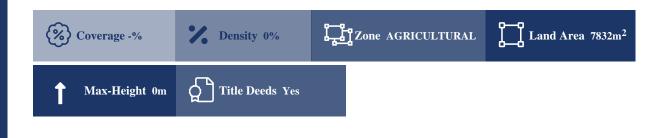

## Description

The property is located in Ormideia, Larnaca. The area is 7,832 sqm.

#### **Property Details**

| Water Available       | -   |
|-----------------------|-----|
| Electricity Available | -   |
| Asphalt Road          | -   |
| Near Village          | Yes |
| Near City Centre      | -   |
| Countryside view      | Yes |
| See view              | -   |
| City view             | -   |