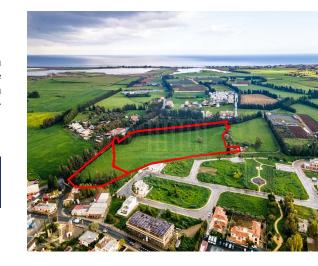

## **Description**

The asset consists of two adjacent fields in Dromolaxia-Meneou, Larnaka. It is located 1,2km from Larnaka International Airport and 70m from Makariou avenue. The fields have a total area of 36,999sqm and a total road frontage of 440m. They fall within the airport special facilities zone which has similar characteristics as a commercial zone i.e. - Residential development - Boutique hotels - Shops with a gross area greater than 250sqm - Supermarkets and Multi-purpose commercial developments - Offices - Specialised use businesses (car rental/car parks) - Sports venues - Entertainment halls