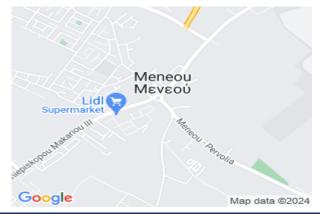

# Fields In Dromolaxia-Meneou, Larnaka. Dromolaxia, Larnaka, Cyprus Provinces

## **Description**

The asset consists of two adjacent fields in Dromolaxia-Meneou, Larnaka. It is located 1,2km from Larnaka International Airport and 70m from Makariou avenue. The fields have a total area of 36,999sqm and a total road frontage of 440m. They fall within the airport special facilities zone which has similar characteristics as a commercial zone i.e. - Residential development - Boutique hotels - Shops with a gross area greater than 250sqm - Supermarkets and Multi-purpose commercial developments - Offices - Specialised use businesses (car rental/car parks) - Sports venues - Entertainment halls