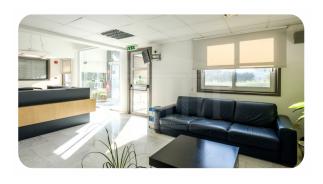

## **Description**

The asset is a commercial building in Pyrga, Larnaca. The property is located c. 800m northwest of Pyrga centre, c. 1.1km northwest of Pyrga primary school, c. 2.2km northeast of Mosfiloti – Kornos old road and c. 3km east of Nicosia – Limassol motorway. The asset consists of a two-storey building, used as broadcasting studios. The asset is fenced and access is through controlled access. Main building is 785sqm with two extensions of 835sqm (East) and 575sqm (North), a studio 305sqm and a storage of 180sqm. The asset is currently occupied. The wider area of the property comprises of residential, agricultural land and residential properties, such as houses.