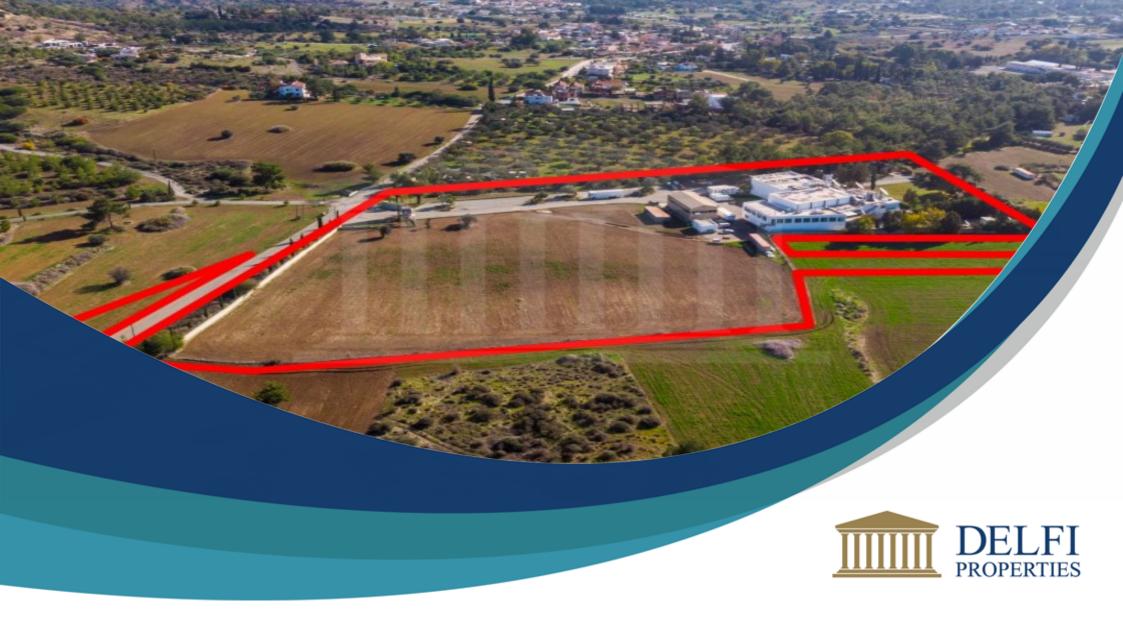

## **Description**

The asset is a commercial building in Pyrga, Larnaca. The property is located c. 800m northwest of Pyrga centre, c. 1.1km northwest of Pyrga primary school, c. 2.2km northeast of Mosfiloti – Kornos old road and c. 3km east of Nicosia – Limassol motorway. The asset consists of a two-storey building, used as broadcasting studios. The asset is fenced and access is through controlled access. Main building is 785sqm with two extensions of 835sqm (East) and 575sqm (North), a studio 305sqm and a storage of 180sqm. The asset is currently occupied. The wider area of the property comprises of residential, agricultural land and residential properties, such as houses.