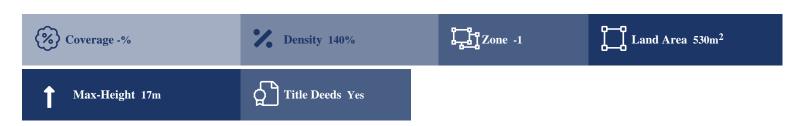

## **Description**

The property is a residential plot located in the popular Neapolis Tourist area. The plot has an area of 530sqm in residential zone, with 140% building density, 50% coverage, 3 floors and 17m height It offers excellent proximity to all amenities and easy access to the center of Nicosia, just few minutes walking distance to the beach and all amenities.