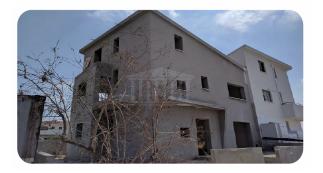

## Incomplete Semi-Detached House And Plot In Lakatamia, Nicosia

House €325,000 \* Not Subject to VAT DP11231/RBC\_4450

Lakatameia, Nicosia, Cyprus Provinces

## Description

The property comprises of an incomplete semi-detached house and an adjacent plot in Lakatamia, Nicosia. It is located west from the Orfeos Avenue and 1.7km south of Lakatamias centre. The asset comprise of an incomplete semi-detached house of 124sqm and an adjacent empty plot of 784sqm. The house comprises of an open plan living/dining area and a kitchen and a guest toilet on the ground floor. There are three bedrooms (one en-suite) and a bathroom on the first floor. Also the immediate area of the property comprises of residential developments that enjoys great accessibility towards Nicosia. The asset falls within planning zone ??7, with building density coefficient of 80%, coverage coefficient 45%, in 2 floors and a maximum height of 10m height.