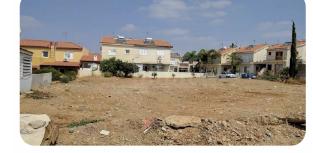

## Incomplete Semi-Detached House And Plot In Lakatamia, Nicosia

House €325,000 \* Not Subject to VAT DP11231/RBC\_4450

Lakatameia, Nicosia, Cyprus Provinces

## Description

The property comprises of an incomplete semi-detached house and an adjacent plot in Lakatamia, Nicosia. It is located west from the Orfeos Avenue and 1.7km south of Lakatamias centre. The asset comprise of an incomplete semi-detached house of 124sqm and an adjacent empty plot of 784sqm. The house comprises of an open plan living/dining area and a kitchen and a guest toilet on the ground floor. There are three bedrooms (one en-suite) and a bathroom on the first floor. Also the immediate area of the property comprises of residential developments that enjoys great accessibility towards Nicosia. The asset falls within planning zone ??7, with building density coefficient of 80%, coverage coefficient 45%, in 2 floors and a maximum height of 10m height.