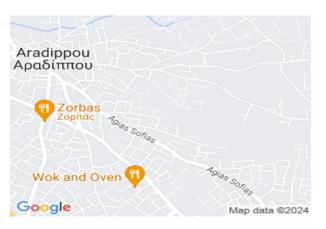

## **Description**

The property is an incomplete three-bedroom house for sale in Aradippou, Larnaka. It is 1,8km northeast of Agias Sophias Avenue and 600m northeast of Aradippou Secondary School. The asset has an area of 180sqm. Upon completion the house will consist of a living room, dining room, kitchen, laundry room, bathroom, and two covered parking spaces on the ground floor and three bedrooms (one en-suite) and a bathroom on the raised floor. The total land area is 730sqm. The immediate area of the property comprises of residential developments and enjoys easy access to both Larnaka city center and the motorway. The asset falls within residential planning zone K?5, with building density coefficient of 100%, coverage coefficient 50%, in 3 floors and a maximum height of 13,5m height